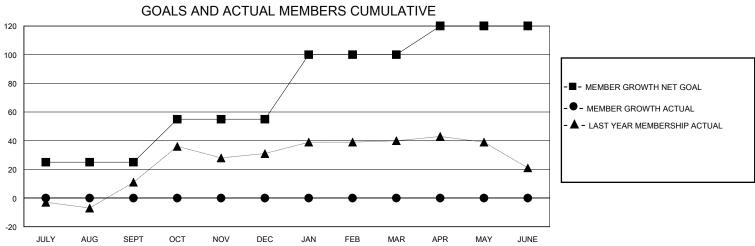

## MONTHLY MEMBERSHIP PROGRESS REPORT

District 22 B

Results as of: 7/31/2024

GMT: LOCATION MARYLAND GMT CA

| Clubs         |               |             |               | Members               |                        |                         |                                                    |  |
|---------------|---------------|-------------|---------------|-----------------------|------------------------|-------------------------|----------------------------------------------------|--|
|               | RESULTS FOR   | R 2024-2025 |               | RESULTS FOR 2024-2025 |                        |                         |                                                    |  |
| QUARTER       | NEW CLUB GOAL | NEW CLUBS   | DROPPED CLUBS | QUARTER MEM           | BER GROWTH NET<br>GOAL | MEMBER GROWTH<br>ACTUAL | DROPPED<br>MEMBERS ACTUAL<br>(including transfers) |  |
| JULY/AUG/SEPT | 1             | 0           | 0             | JULY/AUG/SEPT         | 25                     | 2                       | 2                                                  |  |
| OCT/NOV/DEC   | 0             | 0           | 0             | OCT/NOV/DEC           | 30                     | 0                       | 0                                                  |  |
| JAN/FEB/MAR   | 0             | 0           | 0             | JAN/FEB/MAR           | 45                     | 0                       | 0                                                  |  |
| APR/MAY/JUNE  | 0             | 0           | 0             | APR/MAY/JUNE          | 20                     | 0                       | 0                                                  |  |